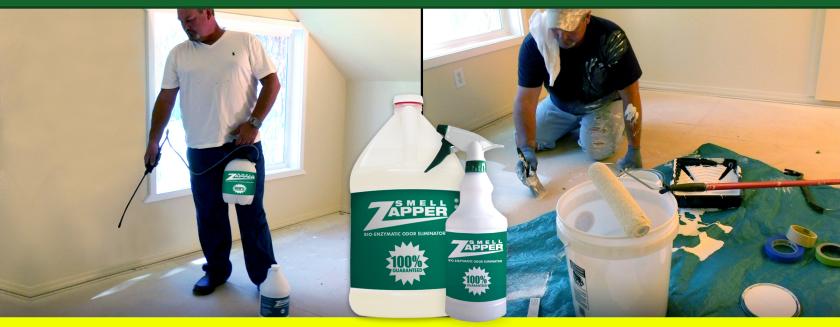

## PET ODOR? WHAT'S YOUR TIME WORTH?

15 MINUTES OF SPRAYING or 5 HOURS OF PRIMING

## **WITH SMELL ZAPPER®**

- Quickly Treat the Full Subfloor
- Inexpensive
- ✓ Customer Pleasing Scent
- Install New Flooring Right After Treatment
- Spray Under Baseboards No Problem
- Extra Profit on Every Job

## **WITHOUT SMELL ZAPPER®**

- Wasted Time Painting Subfloor
- Paint/Materials/Labor Very Costly
- **X** Chemical Odor
- Long Dry Time Delays
- Can't Paint Under Baseboards
- Customer Paints Their Own Subfloor No Profit