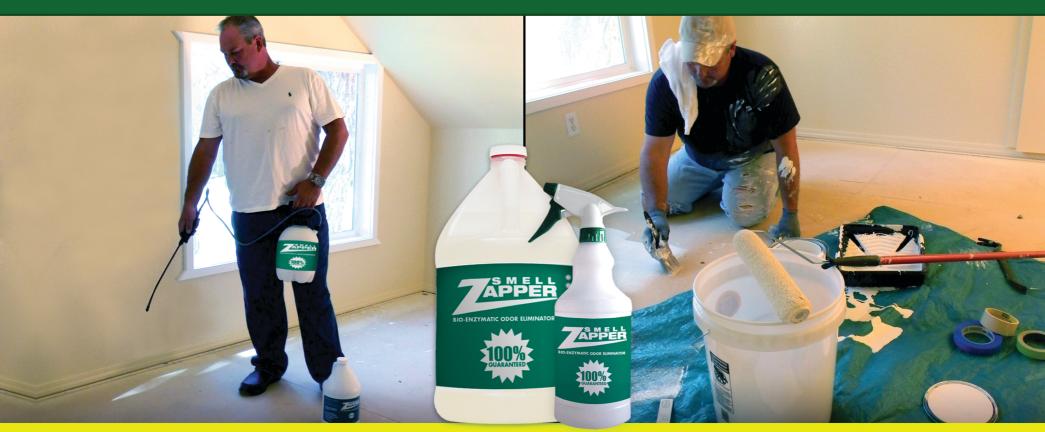

## PET ODCR? WHAT'S YOUR TIME WORTH?

15 MINUTES OF SPRAYING or 5 HOURS OF PRIMING

## **WITH SMELL ZAPPER®**

- ✓ Quickly Treat the Full Subfloor
- **✓** Inexpensive
- Customer Pleasing Scent
- ✓ Install New Flooring Right After Treatment
- ✓ Spray Under Baseboards No Problem
- ✓ Extra Profit on Every Job

## **WITHOUT SMELL ZAPPER®**

- Wasted Time Painting Subfloor
- Paint/Materials/Labor Very Costly
- Chemical Odor
- Long Dry Time Delays
- Can't Paint Under Baseboards
- Customer Paints Their Own Subfloor No Profit